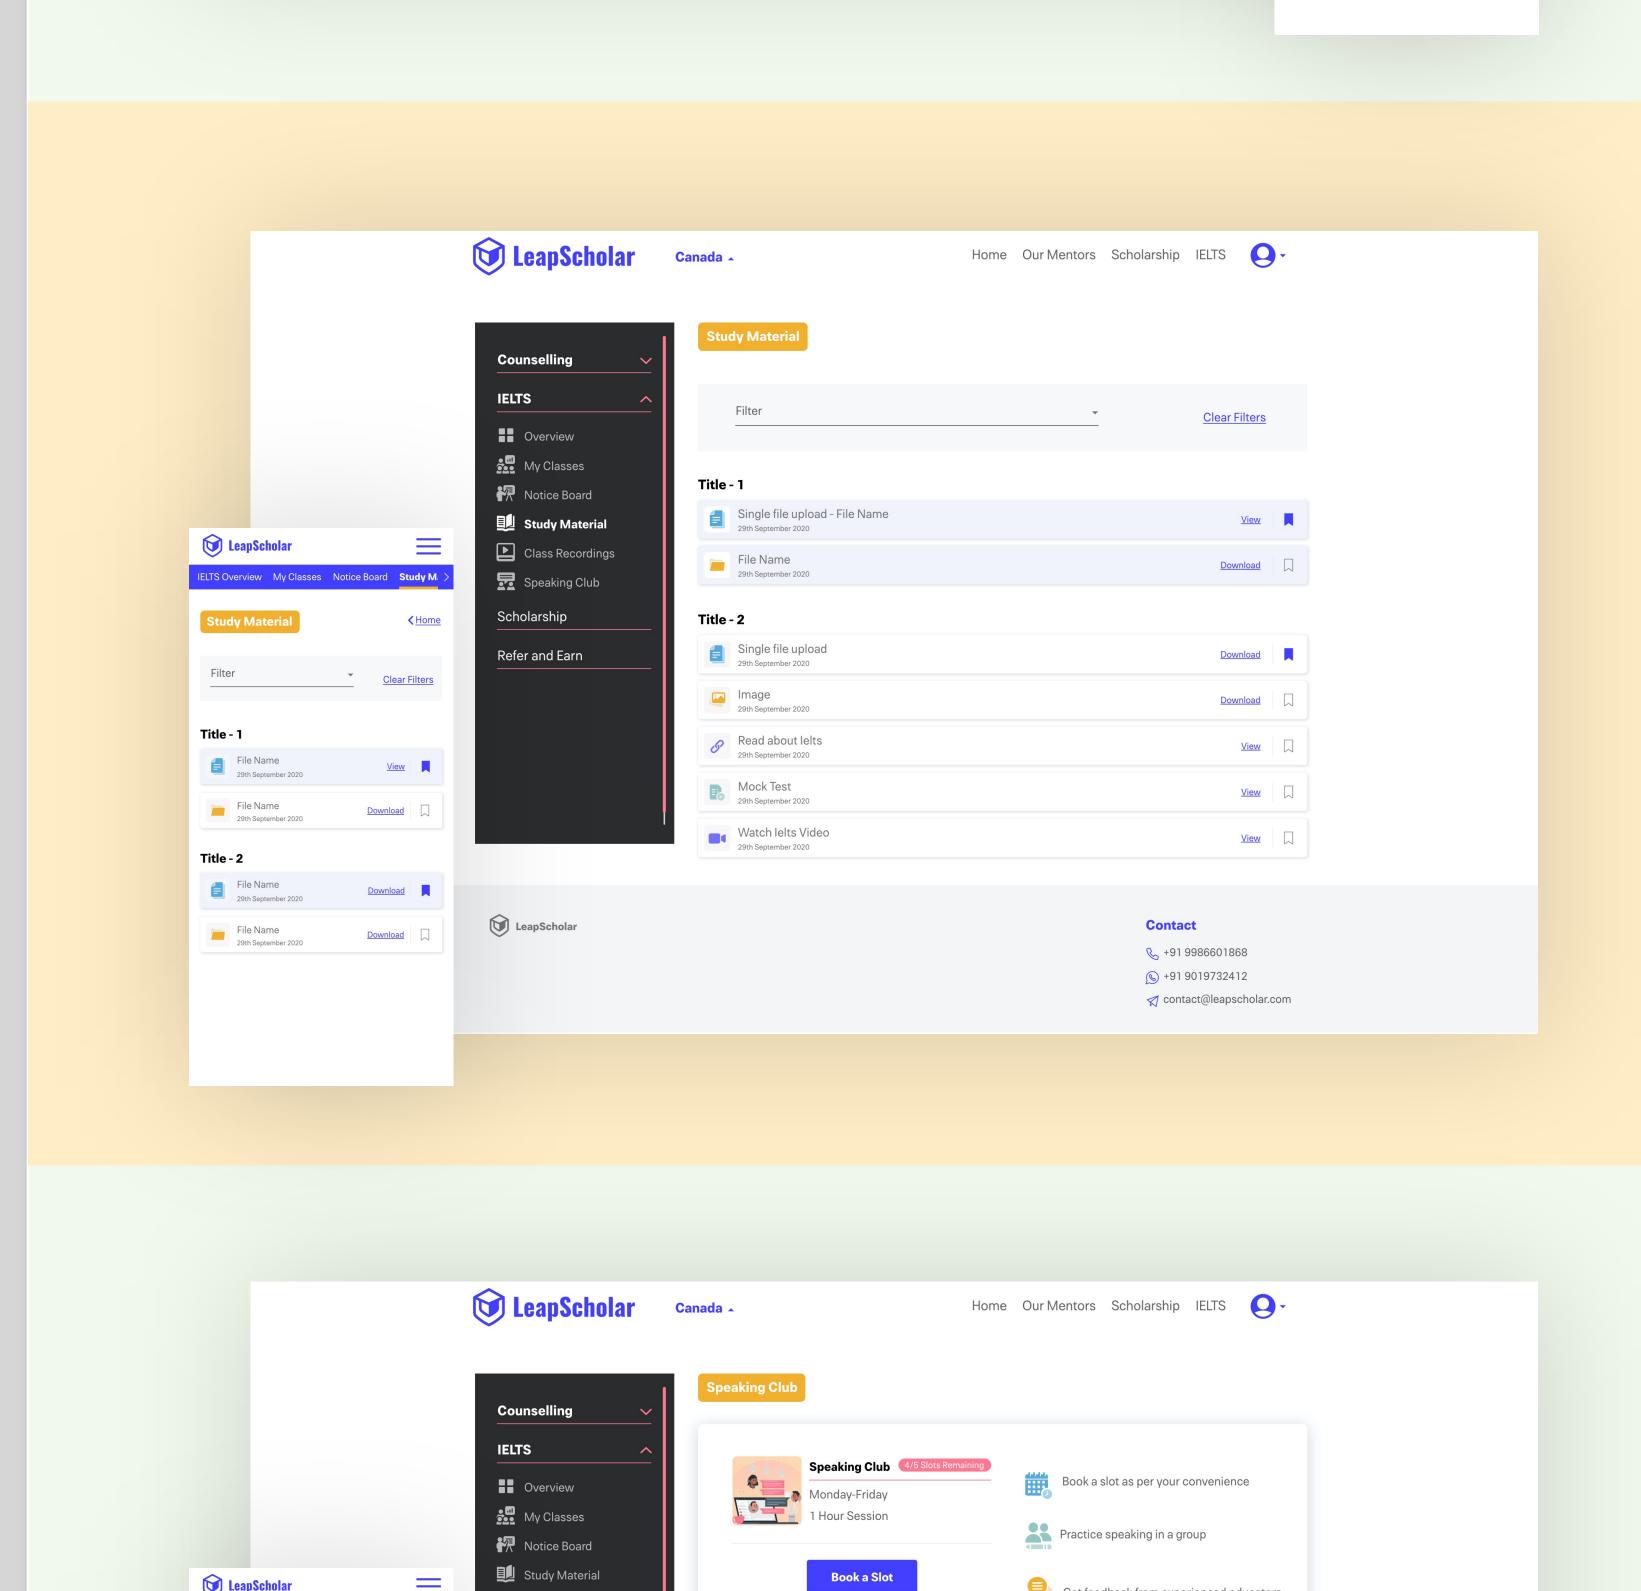

The Profile page itself has sections for the different offerings. Since 85% users are on mobile, These options are added as a tab at the

Home Our Mentors Scholarship IELTS

Writing Masterclass - Part II

Join Batch ₹999/-

bottom like in an app for easy user experience by placing the main navigation in the thumb zone

**Free Master Classes** 

Writing Masterclass - Part II

Join Batch ₹999/-

11:00 am to 11:30 am

The flow for counselling and IELTS is divided as separate products now.

**LeapScholar** 

Counselling

-- Overview

Scholarship

Refer and Earn

**IELTS** 

■ Video Series