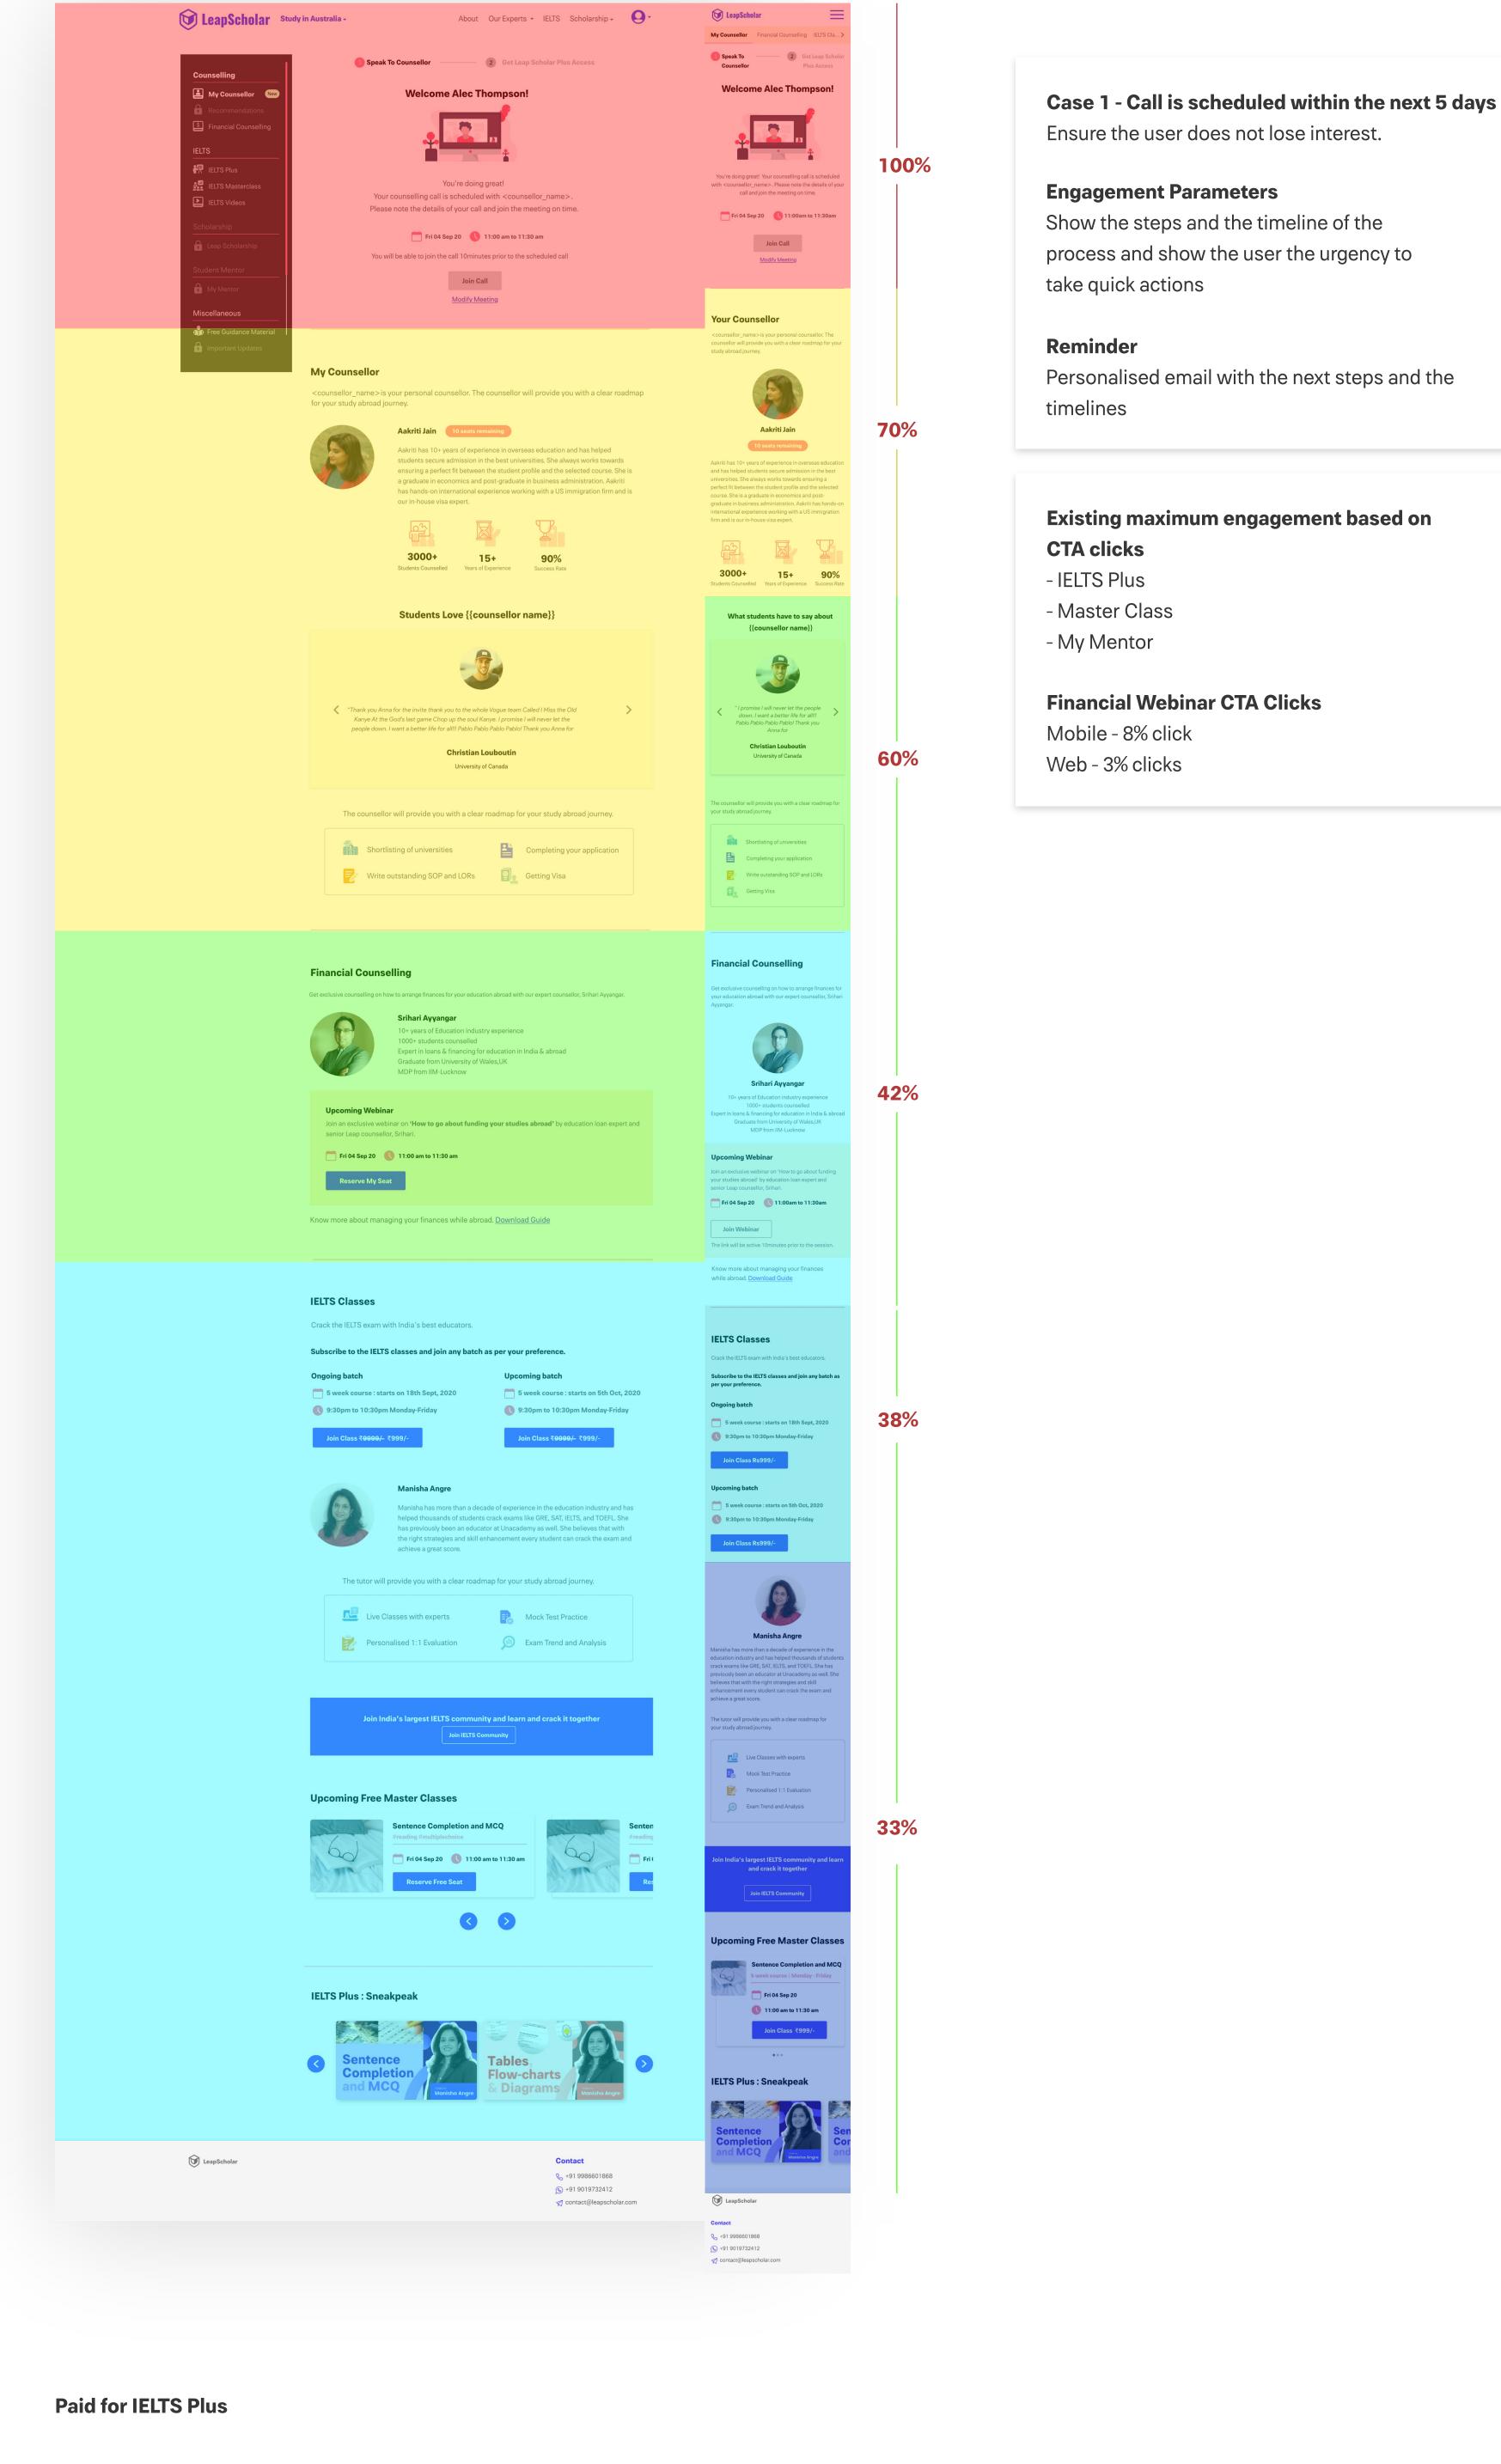

# **Engage - Case 1**

User logged in - dropped off without filling / partially filling the form

### **Hypothesis:** User is already well aware of the services provided by LS

**Reasons for drop off:** 

- Form too long - Too much time commitment required, therefore user decides to come back later - User unsure of answers in the form





**Engage - Case 2** 

Call Scheduled stage



## 4. /profile/user\_acquried?section=ieltsPlus

**Event Action** ?

1. /Profile/payment\_done

2. /Profile/ielts\_pro\_registration?batch=24

3. /Profile/ielts\_pro\_registration?batch=20

15. /profile/call\_scheduled?section=ieltsMasterclass

17. /profile/payment\_done?section=ieltsMasterclass

18. /profile/payment\_done?section=ieltsPlus

16. /profile/ielts\_pro\_registration?flowType=ielts&new\_user=true



8 (1.41%)

8 (1.41%)

7 (1.23%)

**6** (1.05%)

Unique Events ②

569

88 (15.47%)

**62** (10.90%)

**58** (10.19%)

**55** (9.67%)

% of Total: 0.39% (145,621)

**Event Value** 

468

**54** (11.54%)

62 (13.25%)

**58** (12.39%)

40 (8.55%)

7 (1.50%)

8 (1.71%)

4 (0.85%)

4 (0.85%)

**LeapScholar** 

**Free Master Classes** 

**IELTS Plus - Live Classes** 

5 Weeks

IELTS Over