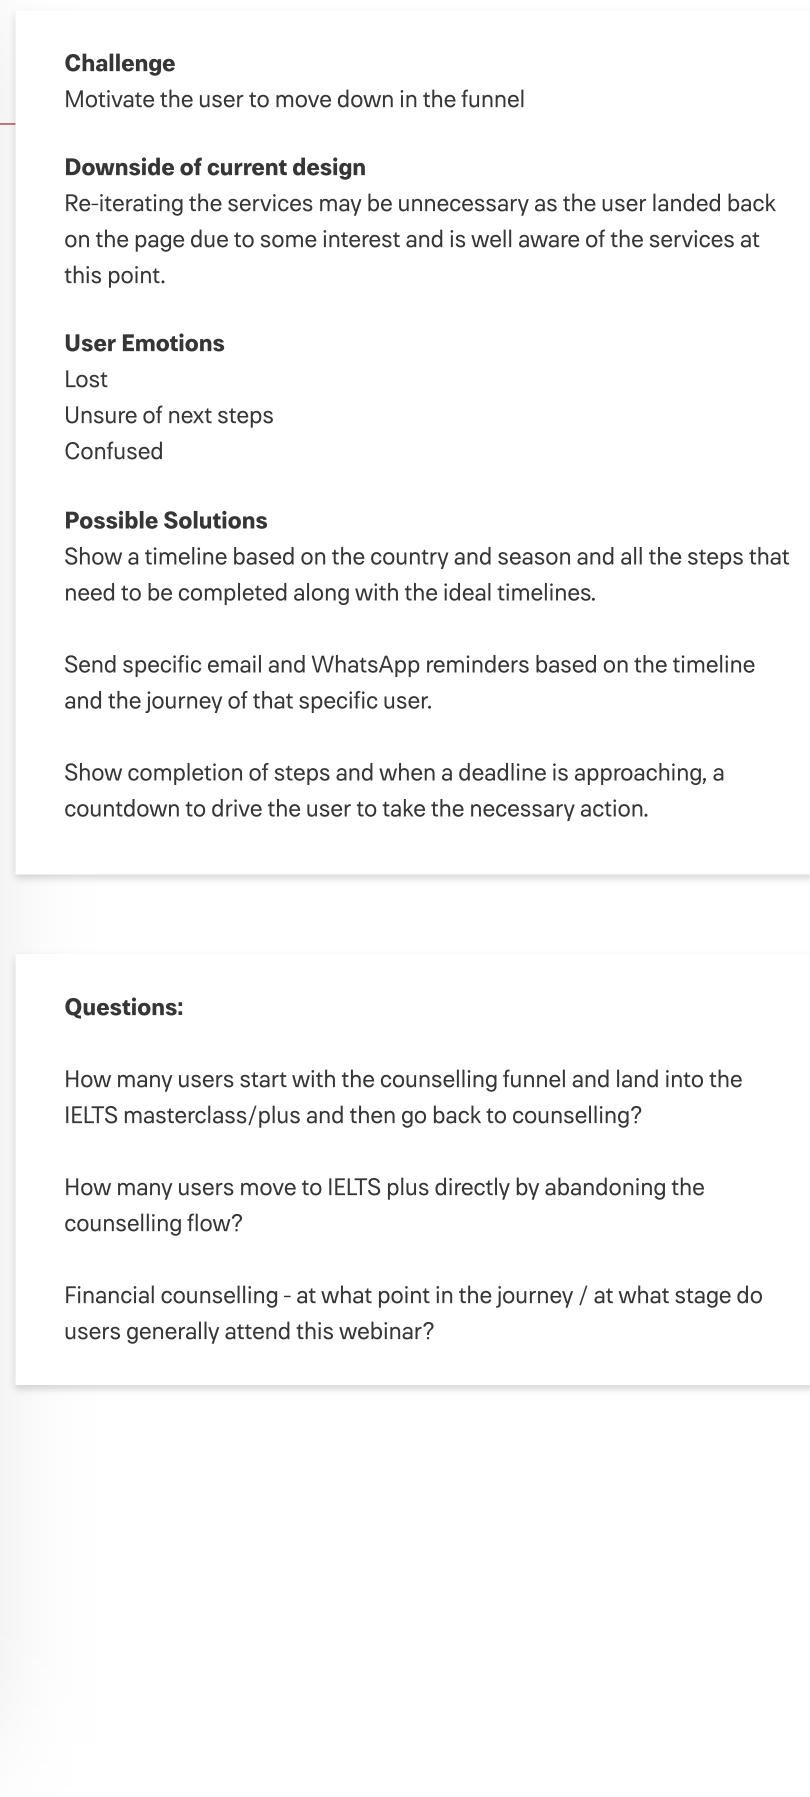

# **Engage - Case 1**

User logged in - dropped off without filling / partially filling the form

### **Hypothesis:** User is already well aware of the services provided by LS

**Reasons for drop off:** 

- Form too long - Too much time commitment required, therefore user decides to come back later - User unsure of answers in the form





**Engage - Case 2** 

Call Scheduled stage



## 4. /profile/user\_acquried?section=ieltsPlus

**Event Action** ?

1. /Profile/payment\_done

2. /Profile/ielts\_pro\_registration?batch=24

3. /Profile/ielts\_pro\_registration?batch=20

15. /profile/call\_scheduled?section=ieltsMasterclass

17. /profile/payment\_done?section=ieltsMasterclass

18. /profile/payment\_done?section=ieltsPlus

16. /profile/ielts\_pro\_registration?flowType=ielts&new\_user=true



8 (1.41%)

8 (1.41%)

7 (1.23%)

**6** (1.05%)

Unique Events ②

569

88 (15.47%)

**62** (10.90%)

**58** (10.19%)

**55** (9.67%)

% of Total: 0.39% (145,621)

**Event Value** 

468

**54** (11.54%)

62 (13.25%)

**58** (12.39%)

40 (8.55%)

7 (1.50%)

8 (1.71%)

4 (0.85%)

4 (0.85%)

**LeapScholar** 

**Free Master Classes** 

**IEL