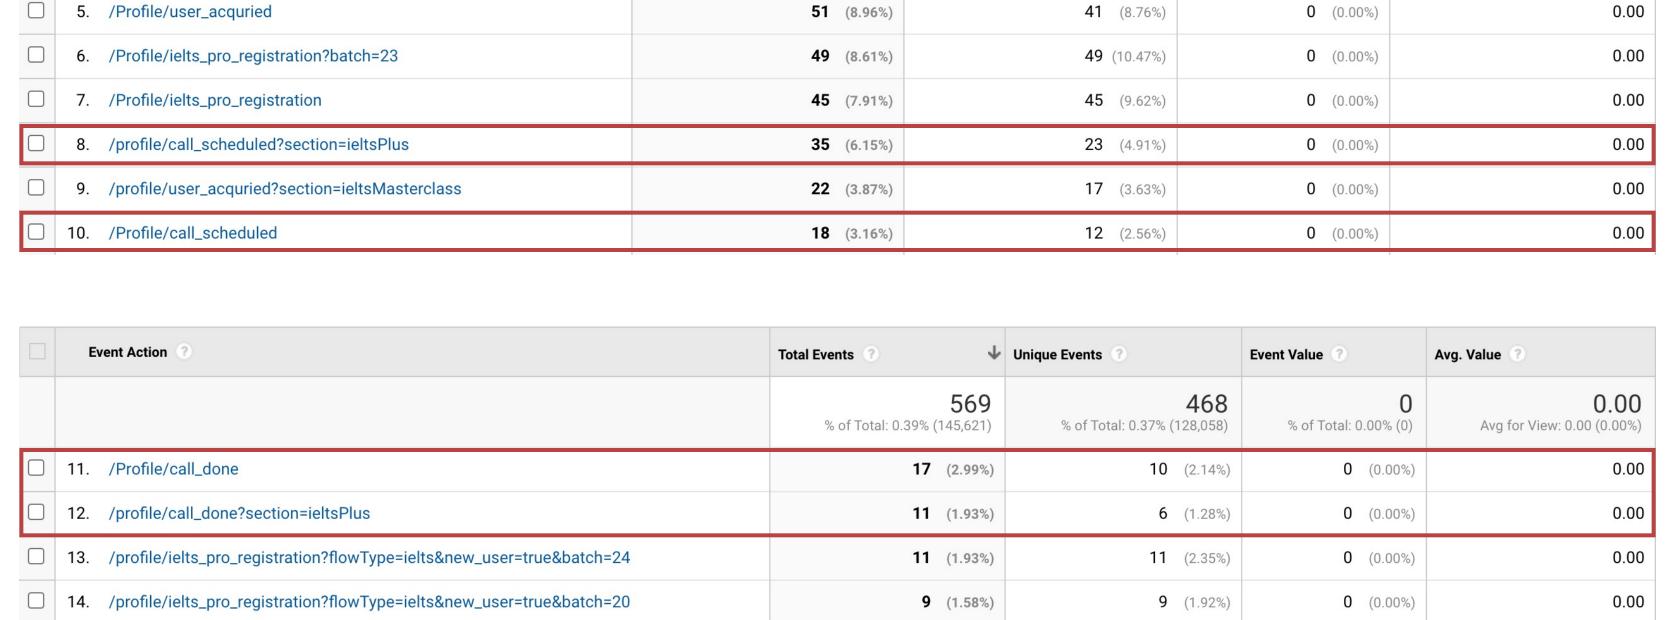

## 4. /profile/user\_acquried?section=ieltsPlus

**Event Action** ?

1. /Profile/payment\_done

2. /Profile/ielts\_pro\_registration?batch=24

3. /Profile/ielts\_pro\_registration?batch=20

15. /profile/call\_scheduled?section=ieltsMasterclass

17. /profile/payment\_done?section=ieltsMasterclass

18. /profile/payment\_done?section=ieltsPlus

16. /profile/ielts\_pro\_registration?flowType=ielts&new\_user=true

8 (1.41%)

8 (1.41%)

7 (1.23%)

**6** (1.05%)

Unique Events ②

569

88 (15.47%)

**62** (10.90%)

**58** (10.19%)

**55** (9.67%)

% of Total: 0.39% (145,621)

**Event Value** 

468

**54** (11.54%)

62 (13.25%)

**58** (12.39%)

40 (8.55%)

7 (1.50%)

8 (1.71%)

4 (0.85%)

4 (0.85%)

**LeapScholar** 

**Free Master Classes** 

**IELTS Plus - Live Classes** 

5 Weeks

IELTS Overview My Classes Notice Board Study N

Writing Masterclass - Part II

View All

11:00 am to 11:30 am

**Subscribe For Free Masterclass** 

Fri 04 Sep 20 | Mon-Fri

% of Total: 0.37% (128,058)

Avg. Value

0

% of Total: 0.00% (0)

0 (0.00%)

0 (0.00%)

0 (0.00%)

0 (0.00%)

0 (0.00%)

0 (0.00%)

0 (0.00%)

0 (0.00%)

0.00

0.00

0.00

0.00

0.00

0.00

0.00

0.00

Avg for View: 0.00 (0.00%)

Total Events

| 19. /Profile/ielts_pro_registration?batch=19    | <b>4</b> (0.70%) | 4 (0.85%)        | 0 (0.00%) | 0.00 |
|-------------------------------------------------|------------------|------------------|-----------|------|
| 20. /profile/call_done?section=ieltsMasterclass | <b>2</b> (0.35%) | <b>1</b> (0.21%) | 0 (0.00%) | 0.00 |
|                                                 |                  | ·                |           |      |
|                                                 |                  |                  |           |      |
|                                                 |                  |                  |           |      |
|                                                 |                  |                  |           |      |
|                                                 |                  |                  |           |      |
|                                                 |                  |                  |           |      |
|                                                 |                  |                  |           |      |
|                                                 |                  |                  |           |      |
| Improve engagement and                          | d liser eyn      | erience          |           |      |
| improve engagement and                          | a asci cxp       | CHICHIC          |           |      |
| A separate profile page made for IELTS Users    |                  |                  |           |      |
|                                                 |                  |                  |           |      |
|                                                 |                  |                  |           |      |