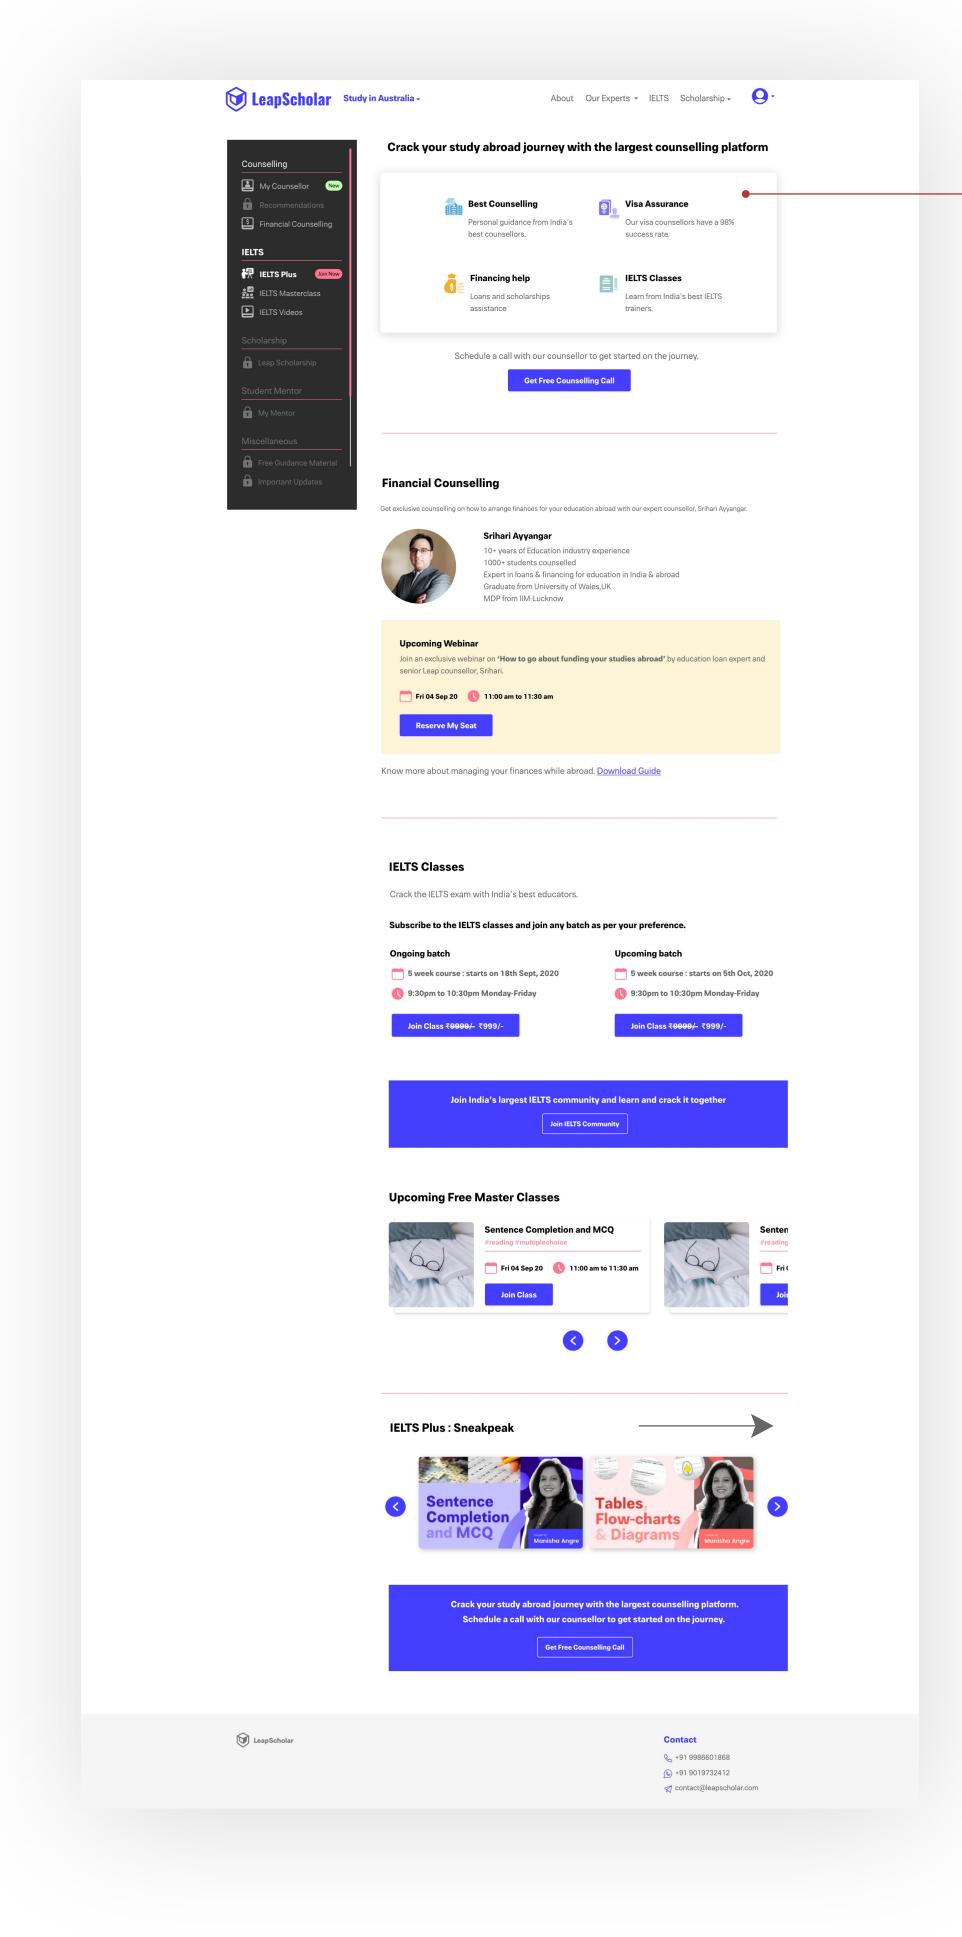

# **Engage - Case 1**

User logged in - dropped off without filling / partially filling the form

### **Hypothesis:** User is already well aware of the services provided by LS

**Reasons for drop off:** 

- Form too long - Too much time commitment required, therefore user decides to come back later - User unsure of answers in the form